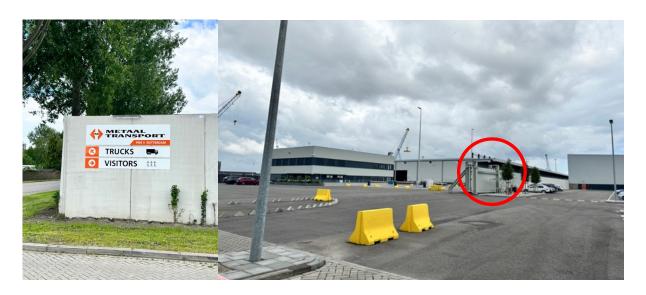

# **VISIT TO METAAL TRANSPORT – Pier 5**

Address: Droogdokweg 88, 3089 L, Rotterdam

**Google Maps: Link** 

Parking Place: located on the right of the terminal

**Registration Process:** As we are an ISPS-certified terminal, visitor registration is required.

Please identify yourself at the ground floor of the office upon arrival.