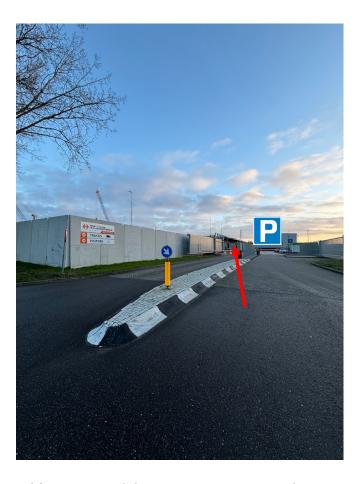

# **VISIT TO METAAL TRANSPORT – Pier 5**

Address: Droogdokweg 88, 3089 L, Rotterdam

**Google Maps: Link** 

Parking Place: located on the right of the terminal

## **Visitor Guidelines:**

**Arrival at Parking Lot:** Upon arrival, please call the Intercom at the gate and follow the instructions provided by the staff.