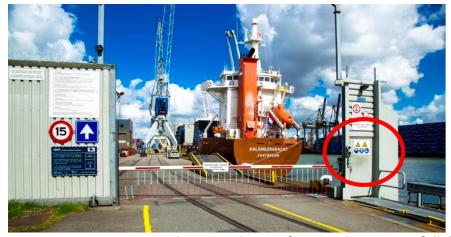

#### **Visitor Guidelines:**

**Arrival at Parking Lot:** Upon arrival, please call the Intercom at the gate and follow the instructions provided by the staff.

**Registration Process:** As we are an ISPS-certified terminal, visitor registration is required.

Please identify yourself at the ground floor of the office upon arrival.

Please read our safety regulations carefully!