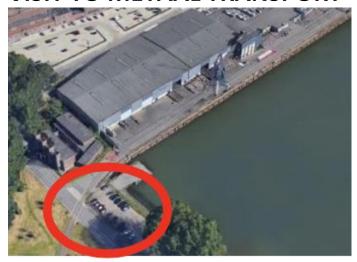

# **VISIT TO METAAL TRANSPORT**

Address: Heijplaatweg 16, 3089 JC, Rotterdam

Navigation address: Droogdokweg 40, 3089 JL, Rotterdam

**Google Maps: Link** 

Parking Place: located in front of the terminal