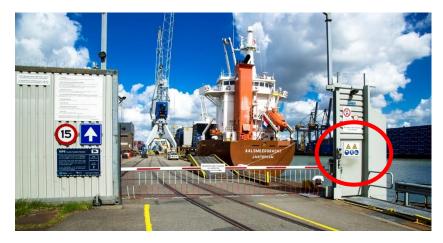

## 1.2 Verkeersregels:

- The maximum speed at our terminals is 15 km/h.
- The terminal is a one-way street.
- Pedestrians have priority over internal and external transport modes.

Please note that entering our premises is at your own risks.