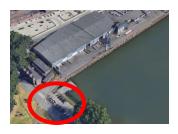

## **VISIT TO METAAL TRANSPORT**

Adress: Heijplaatweg 16, 3089 JC, Rotterdam

Navigation address: Droogdokweg 40, 3089 JL, Rotterdam

Google Maps: Link

Parking place is located in front of the terminal.

After arrival at the parking lot, we kindly ask you to call the Intercom at the gate. Follow the instructions of the intercom and other staff members at all times.