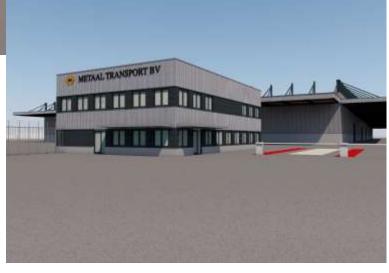

## **METAAL TRANSPORT EXPANDS**

We are happy to show you the impressions of our new state-of-the-art terminal with all necessary resources. The new terminal will support us to be ready for the future.

In the same area as our office on the Heijplaatweg we are developing our new terminal. The terminal will be 90.000m² in size, with 25.000m² warehouse. All LME and MMTA approved. Equiped with shore cranes up to 120mt and weighing facilities we can be your trust partner, ready to handle your value-added metals logistics as your known for already 55 years.